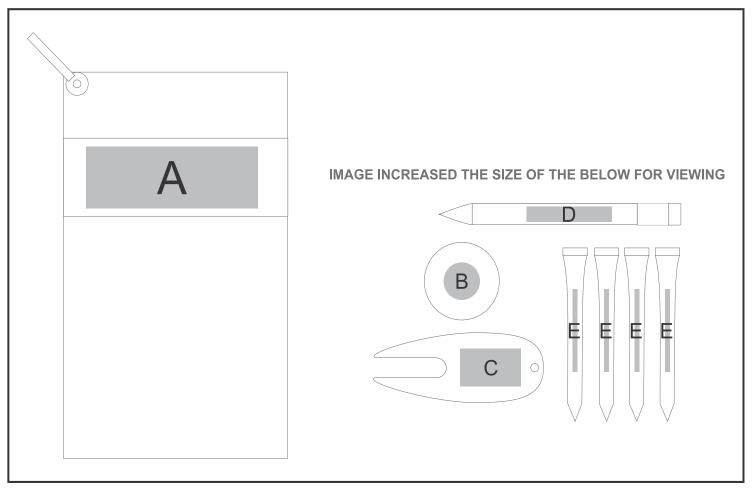

## **Branding Options:**

| Position | Branding Method (Branding Code) | No. of Colours | Dimension              |
|----------|---------------------------------|----------------|------------------------|
| Α        | Screen Print (SC)               | 2 Colours      | 230mm wide x 50mm high |
| Α        | Embroidery (EMB-A)              | N/A            | 180mm wide x 80mm high |
|          |                                 |                |                        |
| В        | Pad Printing (PB)               | 4 Colours      | 15mm wide x 15mm high  |
|          |                                 |                |                        |
| С        | Pad Printing (PB)               | 4 Colours      | 15mm wide x 25mm high  |
|          |                                 |                |                        |
| D        | Pad Printing (PB)               | 4 Colours      | 35mm wide x 6mm high   |
|          |                                 |                |                        |
| Е        | Pad Printing (PB)               | 1 Colour       | 33mm wide x 2mm high   |